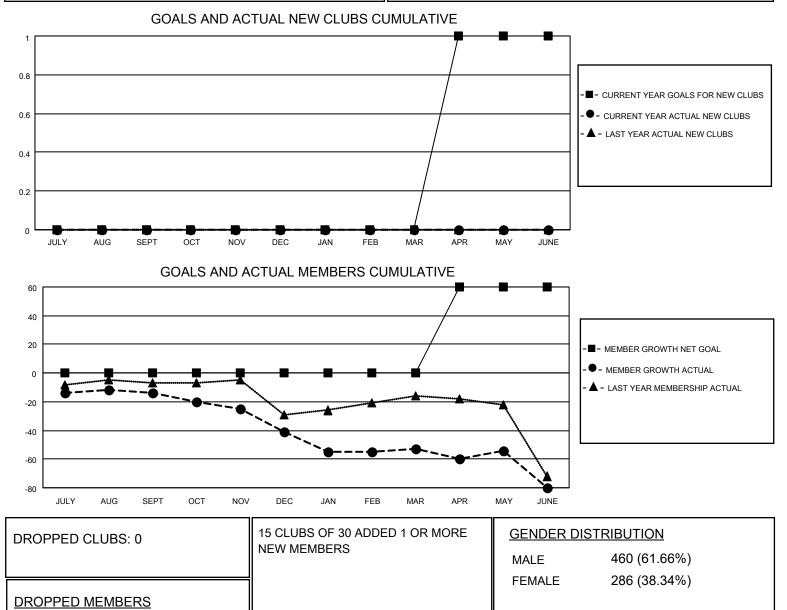

## LOCATION OREGON

District 36 G

Results as of: 6/30/2021

| Clubs                 |               |           |               | Members               |                        |                         |                                                    |
|-----------------------|---------------|-----------|---------------|-----------------------|------------------------|-------------------------|----------------------------------------------------|
| RESULTS FOR 2020-2021 |               |           |               | RESULTS FOR 2020-2021 |                        |                         |                                                    |
| QUARTER               | NEW CLUB GOAL | NEW CLUBS | DROPPED CLUBS | QUARTER MEM           | BER GROWTH NET<br>GOAL | MEMBER GROWTH<br>ACTUAL | DROPPED<br>MEMBERS ACTUAL<br>(including transfers) |
| JULY/AUG/SEPT         | 0             | 0         | 0             | JULY/AUG/SEPT         | 0                      | 13                      | 21                                                 |
| OCT/NOV/DEC           | 0             | 0         | 0             | OCT/NOV/DEC           | 0                      | 16                      | 34                                                 |
| JAN/FEB/MAR           | 0             | 0         | 0             | JAN/FEB/MAR           | 0                      | 7                       | 19                                                 |
| APR/MAY/JUNE          | 1             | 0         | 0             | APR/MAY/JUNE          | 60                     | 23                      | 47                                                 |